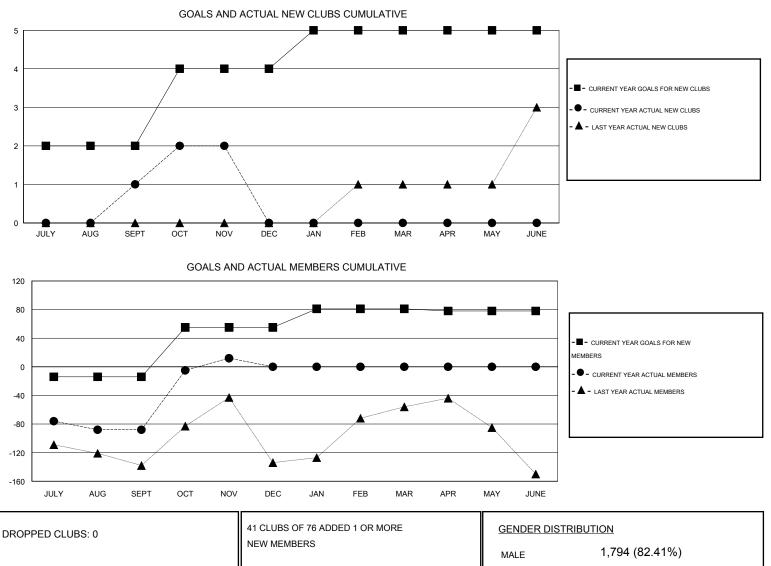

## LOCATION REP OF SRI LANKA

 $\mathsf{GMT} \; \mathsf{CA} \; \mathbf{6}$ Clubs Members RESULTS FOR 2016-2017 RESULTS FOR 2016-2017 NEW CLUB NEW CLUBS DROPPED NET NEW MEMBER CHARTER AND DROPPED NET QUARTER QUARTER GOAL CLUBS GAIN/LOSS GOAL NEW MEMBERS MEMBERS GAIN/LOSS ADDED 2 1 0 1 -14 95 183 -88 JULY/AUG/SEPT JULY/AUG/SEPT 2 0 69 126 26 100 1 1 OCT/NOV/DEC OCT/NOV/DEC 0 0 26 0 0 0 1 0 JAN/FEB/MAR JAN/FEB/MAR 0 0 0 0 -3 0 0 0 APR/MAY/JUNE APR/MAY/JUNE

|                 |     |                 | MALE                 | 1,794 (82.41%) |     |
|-----------------|-----|-----------------|----------------------|----------------|-----|
| DROPPED MEMBERS |     |                 | FEMALE               | 383 (17.59%)   |     |
| DECEASED        | 5   | ASSESSMENT DATA |                      |                | 400 |
| CLUB CANCELLED  | 0   |                 | FAMILY UNIT MEMBERS  |                | 463 |
| OTHER           | 203 |                 | HEAD OF HOUSEHOLD    |                | 211 |
| TOTAL           | 208 |                 | NON-HEAD OF HOUSEHOL | D              | 252 |